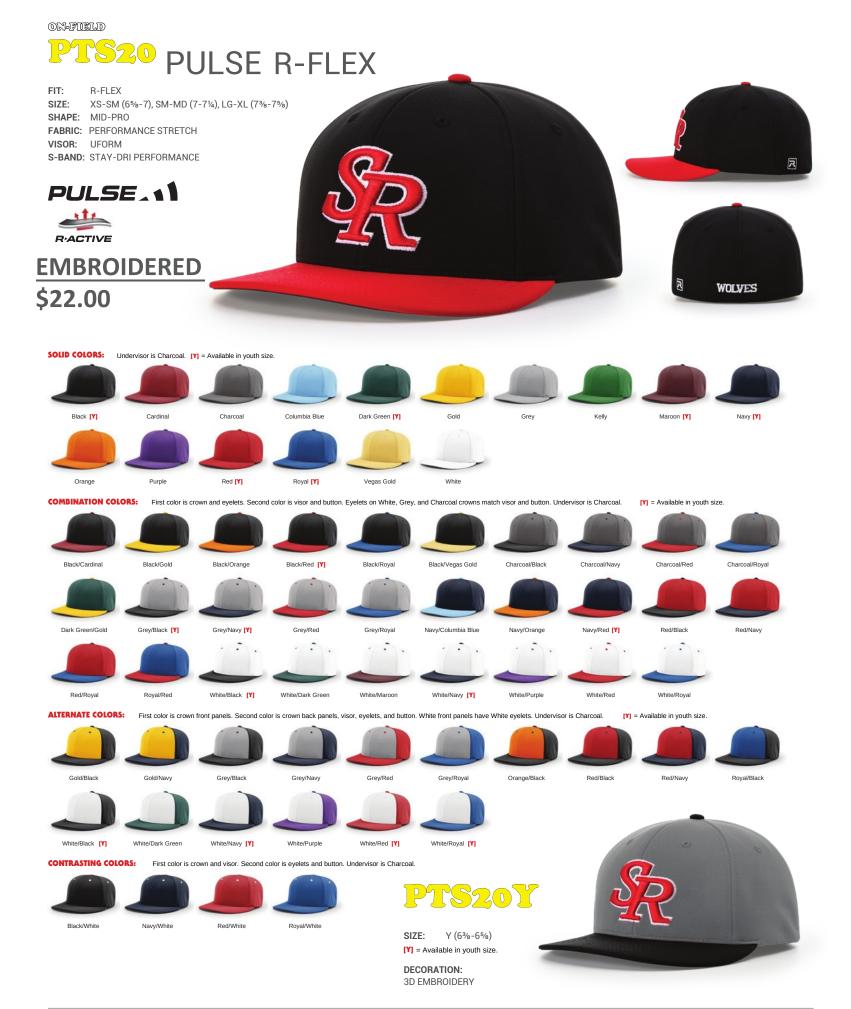

| Grey/Charcoal/Navy<br>NEW | Heather Grey/Charcoal/<br>Dark Orange NEW | Heather Grey/Charcoal/<br>Maroon NEW       | Heather Grey/Cardinal/<br>Navy NEW | Black/White/<br>Heather Grey | Dark Green/White/<br>Heather Grey | Navy/White/<br>Heather Grey    | Red/White/<br>Heather Grey | Royal/White/<br>Heather Grey | Black/White/Red      |
|---------------------------|-------------------------------------------|--------------------------------------------|------------------------------------|------------------------------|-----------------------------------|--------------------------------|----------------------------|------------------------------|----------------------|
|                           |                                           |                                            |                                    |                              |                                   |                                |                            |                              |                      |
| Black/White/Red           | Red/White/Black                           | Red/White/Navy anels, eyelets, visor, unde | Col Blue/White/Navy                | Grey/Charcoal/Black          | Orange/White/Black                | d contrast stitching on cro    | wn front nanels and viso   | r                            |                      |
|                           |                                           |                                            |                                    |                              |                                   |                                |                            |                              |                      |
|                           |                                           |                                            |                                    |                              |                                   |                                |                            |                              |                      |
| Black/Yellow<br>NEW       | Dark Green/Yellow<br>NEW                  | Biscuit/ True Blue                         | Heather Grey/Light Grey<br>NEW     | Black/Charcoal [XL,S]        | Black/Gold                        | Black/Vegas Gold               | Black/White [XL,S]         | Brown/Khaki                  | Cardinal/Black       |
|                           |                                           |                                            |                                    |                              |                                   |                                |                            |                              |                      |
| Cardinal/White            | Charcoal/Black                            | Charcoal/Col Blue                          | Charcoal/Kelly                     | Charcoal/Navy                | Charcoal/Neon Blue                | Charcoal/Neon Green            | Charcoal/Neon Orange       | Charcoal/Neon Pink           | Charcoal/Neon Yellow |
|                           |                                           |                                            |                                    |                              |                                   |                                |                            |                              |                      |
| Charcoal/Orange           | Charcoal/Orange<br>Sherbert               | Charcoal/Red                               | Charcoal/Royal                     | Charcoal/White               | Col Blue/Black                    | Col Blue/Khaki                 | Col Blue/White             | Cyan/White                   | Dark Green/Gold      |
|                           |                                           |                                            |                                    |                              |                                   |                                |                            |                              |                      |
| Dark Green/White          | Heather Grey/Black                        | Heather Grey/Dark Green                    | Heather Grey/Navy                  | Heather Grey/Red             | Heather Grey/Royal                | Heather Grey/White<br>[XL,S,Y] | Hot Pink/Black             | Hot Pink/White               | Kelly/Black          |
|                           |                                           |                                            |                                    |                              |                                   |                                |                            |                              |                      |
| Kelly/White               | Khaki/Burgundy                            | Khaki/Coffee                               | Khaki/White                        | Loden/Black                  | Maroon/White                      | Navy Charcoal                  | Navy/Orange                | Navy/Red                     | Navy/White [XL,S]    |
|                           |                                           |                                            |                                    |                              |                                   |                                |                            |                              |                      |
| Orange/Black              | Orange/White                              | Purple/White                               | Red/White                          | Red/Black                    | Royal/Black                       | Royal/Red                      | Royal/White                |                              |                      |
| SOLID COLORS:             | Undervisor is cap color.                  |                                            |                                    |                              |                                   |                                |                            |                              |                      |
|                           |                                           |                                            |                                    |                              |                                   |                                |                            |                              |                      |
| Black [XL,S,Y]            | Cardinal                                  | Columbia Blue                              | Dark Green [XL,S]                  | Loden                        | Navy [XL,S,Y]                     | Orange                         | Purple                     | Red [XL,S]                   | Royal [XL,S]         |
| White                     |                                           |                                            |                                    |                              |                                   |                                |                            |                              |                      |
| ALTERNATE COLOR           | S: First color is crown                   | n front panels and eyelets                 | . Second color is crown b          | ack mesh panels, backstr     | rap, visor, undervisor, but       | ton, and contrast stitching    | g on crown front panels.   |                              |                      |
|                           |                                           |                                            |                                    |                              |                                   |                                |                            |                              |                      |
| White/Black               | White/Dark Green                          | White/Maroon                               | White/Navy                         | White/Red                    | White/Royal                       |                                |                            |                              |                      |