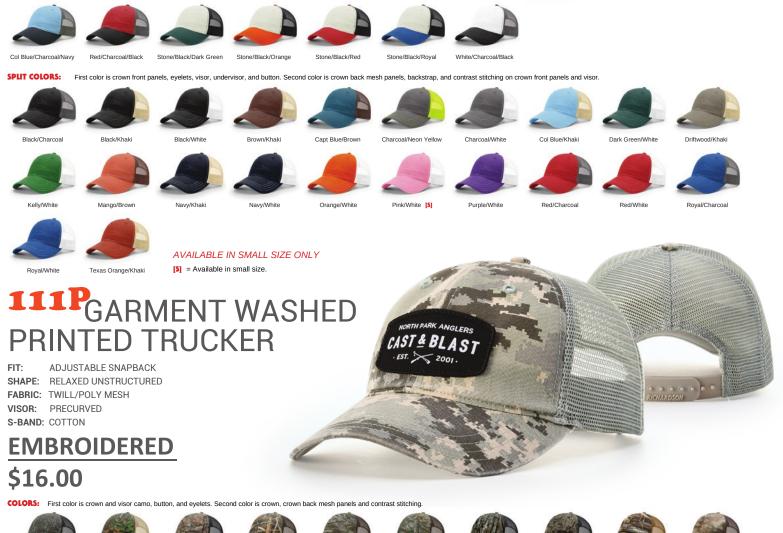

Roval/Whit

Backstrap is two color on Streak C

Break-Up Country/Black

Timber/Black

Inferno/Blaze Orange

First color is crown and visor camo, button, eyelets, undervisor, backstrap, and contrast stitching on crown back mesh panels. Second color is crown back mesh panels.

MOSSY OAK CAMO COLORS: First color is crown and visor camo, button, and eyelets. Second color is crown back mesh panels, backstrap, and contrast stitching on front panels and visor.

Edge/Neon Pink [S]

Neptune/Black