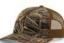

Roval/Whit

Backstrap is two color on Streak C

Break-Up Country/Black

Timber/Black

Inferno/Blaze Orange

First color is crown and visor camo, button, eyelets, undervisor, backstrap, and contrast stitching on crown back mesh panels. Second color is crown back mesh panels.