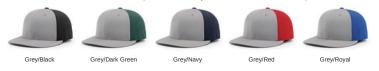

## PTS30 LITE R-FLEX

FIT: **R-FLEX** SIZE: XS-SM (65%-7), SM-MD (7-71/4), LG-XL (75/8-75/8) SHAPE: MID-PRO FABRIC: PERFORMANCE STRETCH . VISOR: UFORM S-BAND: STAY-DRI PERFORMANCE え LITE...• the RACTIVE **EMBROIDERED** \$23.00 SOLID COLORS: Undervisor is Charcoal. Black Cardinal Charcoal Columbia Blue Dark Green Gold Grey Kelly Maroon Navy