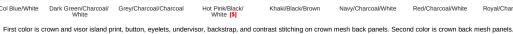

Khaki/Black/Brown

Black/Charcoal/White

Black/White

STREAK CAMO COLORS:

Dark Green/Charcoal

Bonefish/Light Grey

Edge/Neon Yellow

Pink/White [S]