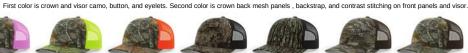

Roval/Whit

Backstrap is two color on Streak C

Break-Up Country/Black

Timber/Black

Inferno/Blaze Orange

First color is crown and visor camo, button, eyelets, undervisor, backstrap, and contrast stitching on crown back mesh panels. Second color is crown back mesh panels.

MOSSY OAK CAMO COLORS: First color is crown and visor camo, button, and eyelets. Second color is crown back mesh panels, backstrap, and contrast stitching on front panels and visor.

Edge/Neon Pink [S]

Neptune/Black