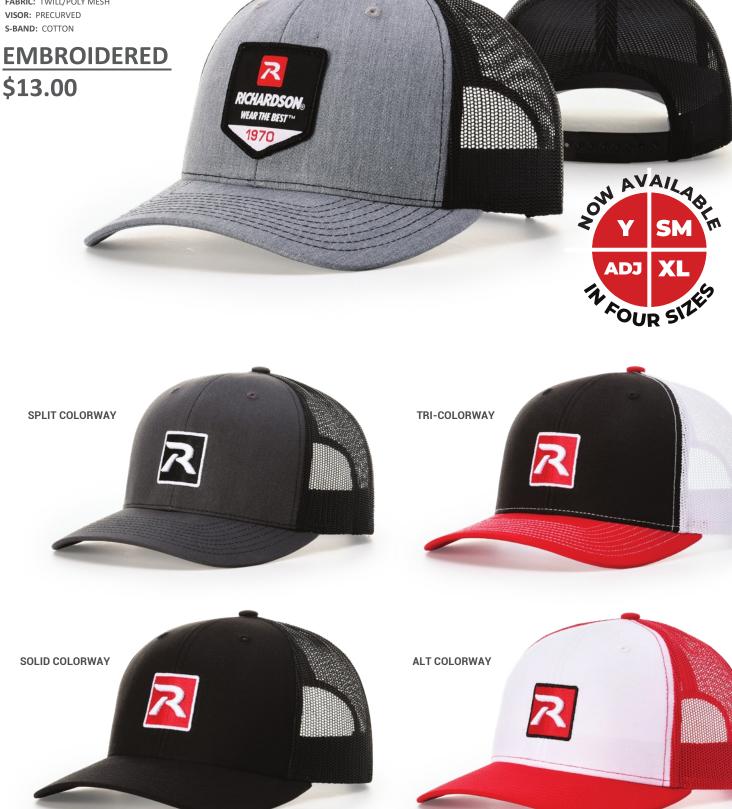

#### Ð **FIVE PANEL TRUCKER**

FIT: ADJUSTABLE SNAPBACK SHAPE: MID-PRO FABRIC: TWILL/POLY MESH VISOR: PRECURVED S-BAND: COTTON

#### **EMBROIDERED** \$13.00

SPLIT COLORS: First color is crown front panels, eyelets, visor, undervisor, and button. Second color is crown back mesh panels, backstrap, and contrast stitching on front panels and visor

HENRY

alt Blue/Grev

Heather Grev/Amber Gold Heather Grev/Black

Ombre Blue/Dark Navy

Pale Khaki/Loden

Army Olive/Tan

Black/White

CHARDSON

Charcoal/Black

Beige/Loden

Charcoal/White