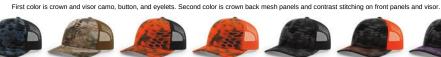

MOSSY OAK CAMO COLORS: First color is crown and visor camo, button, and eyelets. Second color is crown back mesh panels, backstrap, and contrast stitching on front panels and visor.

Edge/Neon Pink [S]

Neptune/Black