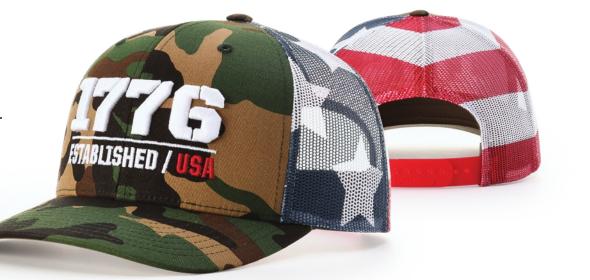

## **LIFESTYLE MESH 112P**PRINTED TRUCKER

FIT: ADJUSTABLE SNAPBACK SHAPE: MID-PRO FABRIC: TWILL/POLY MESH VISOR: PRECURVED S-BAND: COTTON