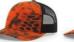

Roval/Whit

Backstrap is two color on Streak C

Break-Up Country/Black

Timber/Black

Inferno/Blaze Orange

First color is crown and visor camo, button, eyelets, undervisor, backstrap, and contrast stitching on crown back mesh panels. Second color is crown back mesh panels.